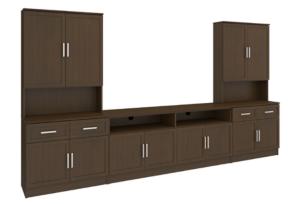

LAMUCSD10 120W 18D 80H

LAMUCSS10 120W 18D 80H

LAMUCSD12

144W 18D 80H

LAMUCSD11 132W 18D 80H

LAMUCSS12 144W 18D 80H

LAMUCSS11 132W 18D 80H