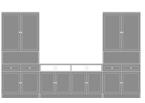

# KWalu. Furnishing the Future™

The Lancaster Media Console complete is designed to give you the ultimate in storage for flat screen display and related electronics. Provided access holes allow easy management of component wiring. This console combines a four door center cabinet with open shelves, the perfect place to store smart TV components. Other storage in this console includes two double door and drawer bases and two double door hutches.

Model: LAMUCSS12 144W 18D 80H

Durable Finish Kwalu's proprietary finish doesn't have any of the drawbacks of wood. The finish is moisture impervious, easy to clean and maintenance-free.

Chamfered Frames The raised overlay on this collection adds a classic style feature.

LAMUCSD10 120W 18D 80H

LAMUCSS10 120W 18D 80H

LAMUCSD12

144W 18D 80H

LAMUCSD11 132W 18D 80H

LAMUCSS12 144W 18D 80H

LAMUCSS11 132W 18D 80H