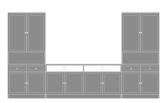

# KWalu. Furnishing the Future™

The Lancaster Media Console complete is designed to give you the ultimate in storage for flat screen display and related electronics. Provided access holes allow easy management of component wiring. This console combines a four door center cabinet with open shelves, the perfect place to store smart TV components. Other storage in this console includes two double door and drawer bases and two double door hutches.

Model: LAMUCSS12 144W 18D 80H

Durable Finish Kwalu's proprietary finish doesn't have any of the drawbacks of wood. The finish is moisture impervious, easy to clean and maintenance-free.

Chamfered Frames The raised overlay on this collection adds a classic style feature.

LAMUCSD10 120W 18D 80H

LAMUCSS10 120W 18D 80H

LAMUCSD12

144W 18D 80H

LAMUCSD11 132W 18D 80H

LAMUCSS12 144W 18D 80H

LAMUCSS11 132W 18D 80H