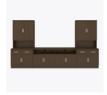

# KWalu. Furnishing the Future™

The Lancaster Media Console complete is designed to give you the ultimate in storage for flat screen display and related electronics. Provided access holes allow easy management of component wiring. This console combines a four door center cabinet with open shelves, the perfect place to store smart TV components. Other storage in this console includes two double door and drawer bases and two double door hutches.

Model: LAMUCSS12 144W 18D 80H

Durable Finish Kwalu's proprietary finish doesn't have any of the drawbacks of wood. The finish is moisture impervious, easy to clean and maintenance-free.

Chamfered Frames The raised overlay on this collection adds a classic style feature.