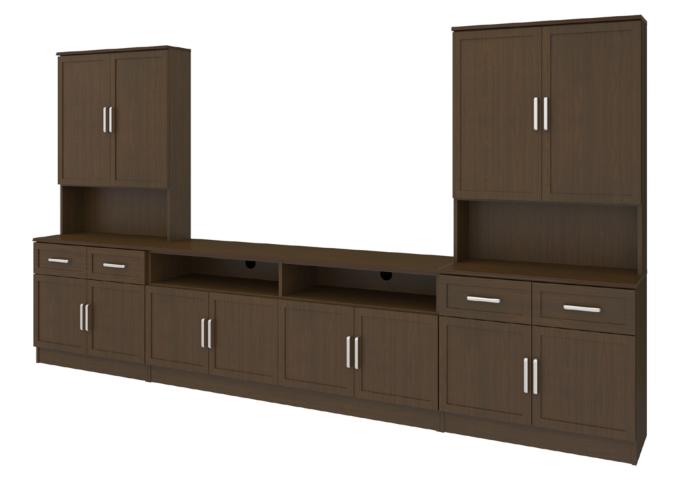

### Media Unit – 144"W

# KWalu. Furnishing the Future™

The Lancaster Media Console complete is designed to give you the ultimate in storage for flat screen display and related electronics. Provided access holes allow easy management of component wiring. This console combines a four door center cabinet with open shelves, the perfect place to store smart TV components. Other storage in this console includes two double door and drawer bases and two double door hutches.

Model: LAMUCSS12 144W 18D 80H

Durable Finish Kwalu's proprietary finish doesn't have any of the drawbacks of wood. The finish is moisture impervious, easy to clean and maintenance-free.

Chamfered Frames The raised overlay on this collection adds a classic style feature.