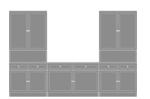

**Optional Widths** Choose from 3 optional widths – 120", 132" or 144".

**10 Year Warranty** We offer a 10 Year Performance Warranty on both construction and finish, so the product is guaranteed to stay looking like new for 10 years.

LAMUCSD10 120W 18D 80H

LAMUCSS10 120W 18D 80H

LAMUCSD12

144W 18D 80H

LAMUCSD11 132W 18D 80H

LAMUCSS12 144W 18D 80H

LAMUCSS11 132W 18D 80H